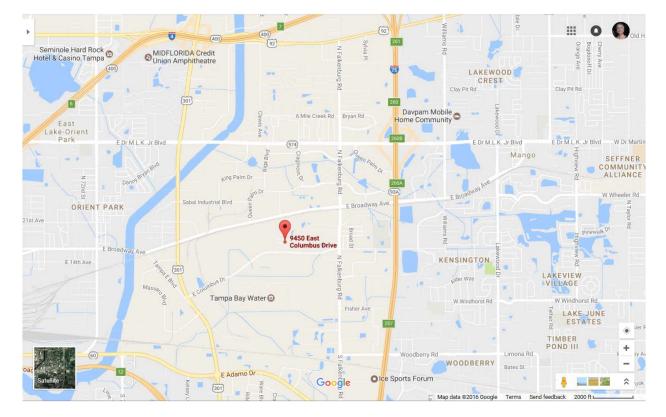

## POSSIBLE APPROACHES TO THE NEW PSOC: 9450 E. Columbus Drive, Tampa FL, 33619:

## NOTE: COLUMBUS DRIVE IS CONTINUOUS FROM ROUTE 301 TO FALKENBURG ROAD. DON'T BELIEVE OBSOLETE MAPS/MAP SOFTWARE THAT SHOW OTHERWISE !

From the west East on Adamo or the X Town to Route 301, then North [LEFT] on 301 to Columbus, East [RIGHT] on Columbus East on I-4 to Exit 5 [MLK], East [RIGHT] on MLK Blvd, then South [RIGHT] on Route 301, East [LEFT] on Columbus

From the east West on I-4, Exit to I-75 South, Exit 260 to MLK West [RIGHT], then South [LEFT] on Falkenburg, West [RIGHT] on Columbus

From the north I-75 South, Exit 260 to MLK West [RIGHT], then South [LEFT] on Falkenburg, West [RIGHT] on Columbus

From the south I-75 North, Exit 260B to MLK West [RIGHT], then South [LEFT] on Falkenburg, West [RIGHT] on Columbus